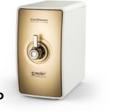

#### **PURITY COMES IN GOLD OR BLACK**

0

PWC-670 GOLD

CHOOSE THE LOOK THAT **BEST SUITS YOU** 

NC-670 BLACK

**SLIM SIZE** Easier to install than ordinary products. About 50% less space.