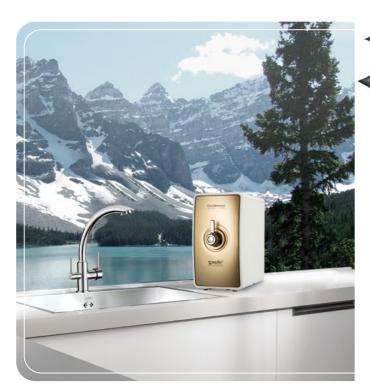

### **INSTALLATION?** ZEPTER CARES. JUST SIT & SIP!

Zepter Edel Wasser is designed for installation on your kitchen countertop. Its modern, sleek design will take pride of place in any kitchen, office, studio, gym... All the family can use it to enjoy pure water on demand. Impress everyone by effortlessly filling glasses of pure, mountain spring water from your Zepter Edel Wasser.

Why is Edel Wasser so special? Edel Wasser is a wireless water purifying system. That means it does not use electricity to provide you best pure water straight from your tap. It provides you and your family drinking water filtered of all impurities. t is **specially designed to fit** countertops. That means it does not steal space under your sink.

### **JUST SIT & SIP!** ZEPTER EDEL WASSER IS THE SMARTEST WAY

Zepter Edel Wasser is the smartest countertop water purifying system that goes on saving you money on bottled water and energy usage but before all, it protects your health and the environment. Compact, beautiful and easy to install, it looks great in any kitchen or anywhere else you wish to install it - in the office, the studio, reception room... Zepter Edel Wasser is an intelligent new-living system that is uniquely designed to upgrade your lifestyle and protect your health A design concept that embodies the modern imperatives of health, design, ecology, economy and intelligence, Zepter Edel Wasser is future-proof. Anticipating the growing demand for clean drinking water, together with a diminished supply, Zepter Edel Wasser will empower our customers and give them their own source of purity, unlimited totally pure, clean drinking water for all your needs. Its compact and slim design is branded Zepter International, the worldwide specialist in health and lifestyle. Place Zepter Edel Wasser in your home and enjoy an endless source of pure spring water, every day.