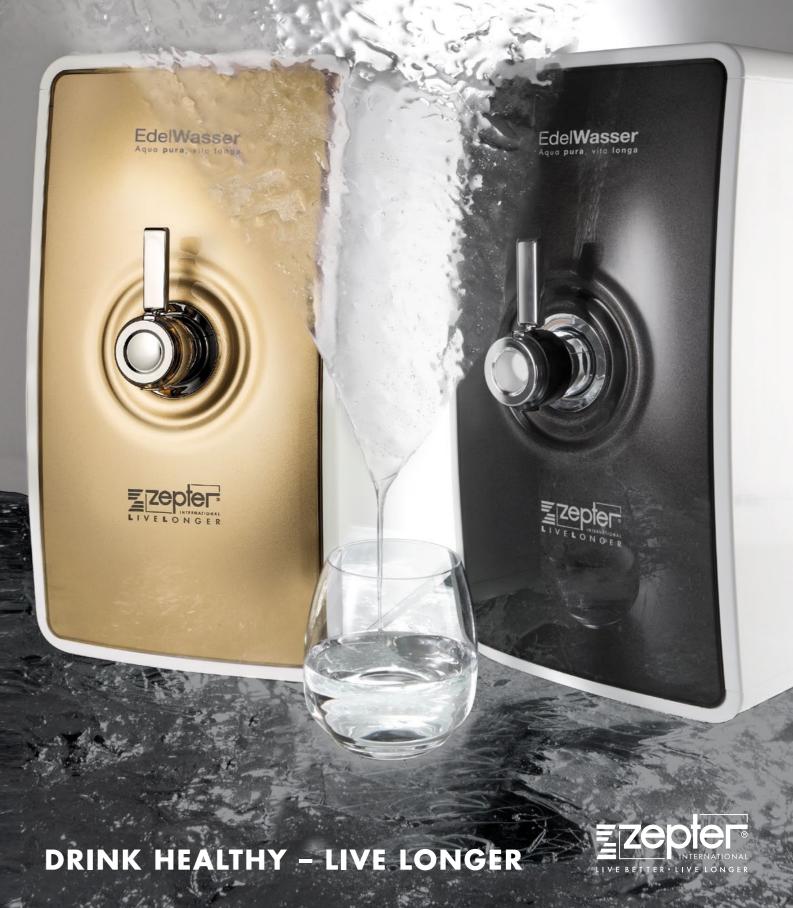

#### **PURITY COMES IN GOLD OR BLACK**

0

PWC-670 GOLD

CHOOSE THE LOOK THAT **BEST SUITS YOU** 

NC-670 BLACK

**SLIM SIZE** Easier to install than ordinary products. About 50% less space.

# EdelWasser Aqua pura, vita longa