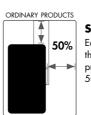

CHOOSE THE LOOK THAT **BEST SUITS YOU** 

NC-670 BLACK

**SLIM SIZE** Easier to install than ordinary products. About 50% less space.