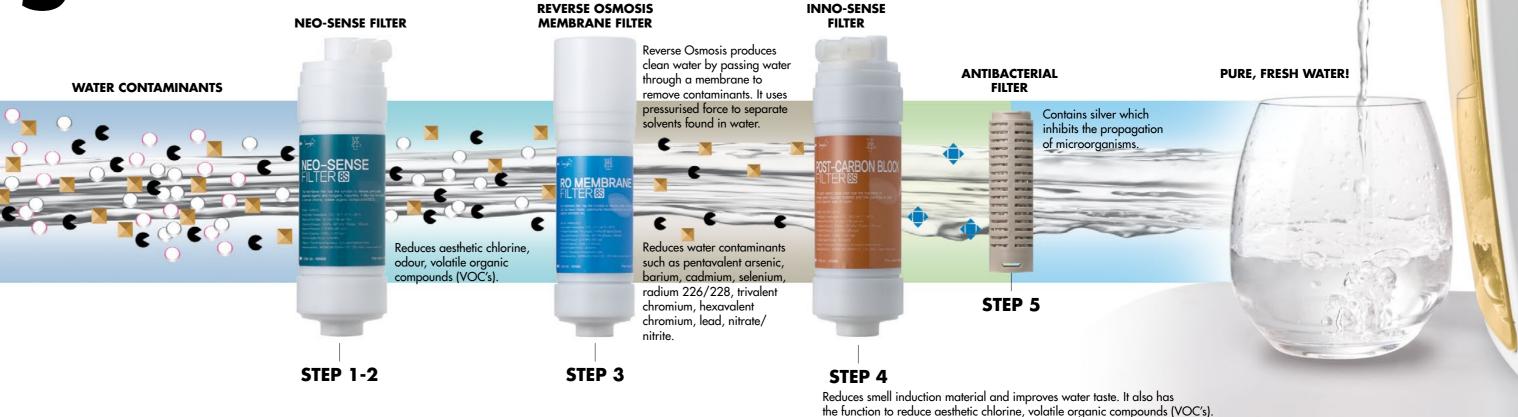

#### **FIND YOUR OWN SOURCE OF PURITY**

5-stage filtration system. Anti-bacterial system. Sealed water tank ensures your drinking water remains unpolluted and pure. Wireless and efficient. Simple and reliable Easy to install and to maintain. Save money today, and for a lifetime.

The chemical processes used to clean water in its municipal source can leave harmful residues as well as affect the taste of your drinking water, these too are removed by the comprehensive 5-stage water filtration process. The Antibacterial filter ensures your water is free from harmful bacteria and viruses that make you ill, offering a last line of defence to your family's health.

Why is Edel Wasser so efficient? Edel Wasser uses **reverse** osmosis and 5-stage filtration **ystem**, the most efficient filtering way to pure drinking water. It s certified by Water Quality Association.

- **5-step** water filtration for totally pure water
- Reverse Osmosis filter, one of the most widely used water purification processes in the world
- Antibacterial system
- Certified and tested by the Water Quality Association to international standard NSF/ANSI 42, 53 and 58
- Continuous extraction function
- Uniform water pressure function
- Closed tank prevents secondary pollution
- Noiseless works on water pressure, meaning there is no motor or electrical parts
- Non-electrically powered
- Cost-effective you will never spend money on bottled water again

### STEP FILTERS TO GUARANTEE QUALITY AND SAFETY

• Energy-saving - no electrical power, just water pressure

 Environmentally aware (no more plastic bottles)

- Compact and space-saving (ideal for small places/kitchens)
- Countertop design (no dedicated space under the sink)
- Effective (enjoy the crisp, clear taste of clean, pure water)
- Easy to install and easy to maintain (Zepter will take care of everything)
- Simple, reliable & efficient
- Smart, beautiful, modern design