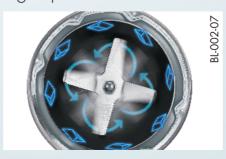

Unused food can be stored in the vacuum environment for up to one day to preserve essential nutrients and to reduce food waste.

A combination of the revolutionary Vacuum and Cyclone Pro technology guarantees the maximum release and retention of nutrients as well as the perfectly smooth blend.

## Pressure resistant 1.25 L

Automatic jar detection:

The powerful high-speed motor and innovative vacuum blending technology enable excellent blending of food, while preserving the nutrients and freshness longer, as they do not oxidise.