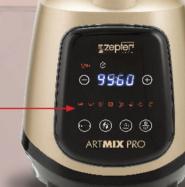

## Pressure resistant 1.25 L

Automatic jar detection:

The powerful high-speed motor and innovative vacuum blending technology enable excellent blending of food, while preserving the nutrients and freshness longer, as they do not oxidise.

Thermo-resistant 1.75 L

and powerful 1300 W high-speed motor

Cyclone Pro technology Double safety protection

**ArtMix Pro cover** Super-quiet with noise reduction

Note: Bl-002-01 Artmix PRO Cover sold separately