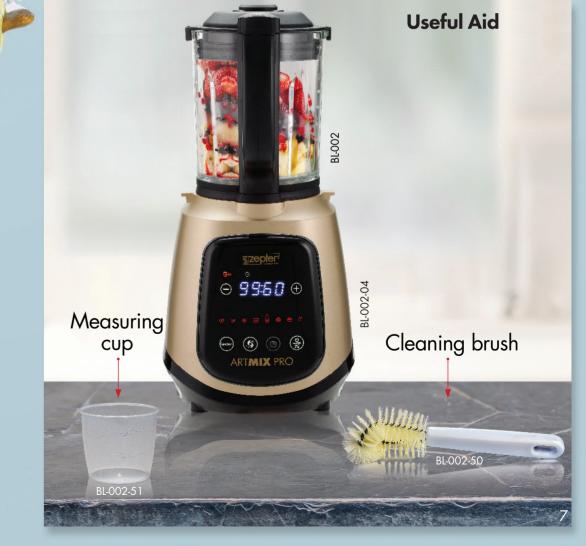

## **ArtMix PRO Full Kit includes**

BL-002 ART MIX PRO

BL-002-30 HOT JAR
BL-002-40 COLD JAR

BL-002-50 CLEANING BRUSH
BL-002-51 MEASURING CUP

ArtMix PRO Accessory - Sold separately

BL-002-01 ART MIX PRO COVER