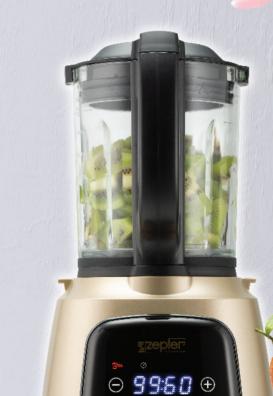

## Pressure resistant 1.25 L

Automatic jar detection:

The powerful high-speed motor and innovative vacuum blending technology enable excellent blending of food, while preserving the nutrients and freshness longer, as they do not oxidise.

Thermo-resistant 1.75 L

and powerful 1300 W high-speed motor

Cyclone Pro technology Double safety protection

**ArtMix Pro cover** Super-quiet with noise reduction

Note: Bl-002-01 Artmix PRO Cover sold separately