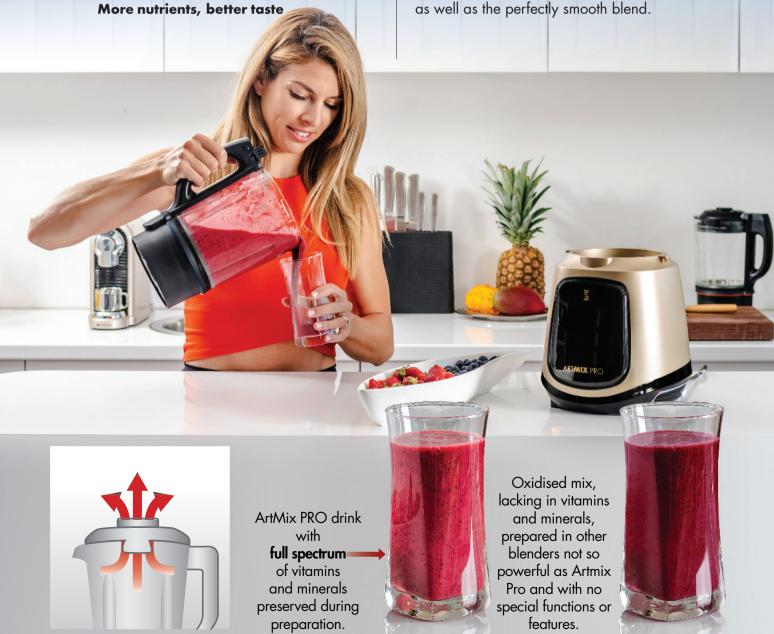

## Sustainable Technology

Healthy. Time-saving. Environmentally friendly.

The process of fine pulverization extracts maximum nutrients from ingredients, making them more bio-available for the body to absorb. The automated vacuum function for cold recipes, removes the air from the blending jar and ultimately prevents oxidation.

Unused food can be stored in the vacuum environment for up to one day to preserve essential nutrients and to reduce food waste.

A combination of the revolutionary Vacuum and Cyclone Pro technology guarantees the maximum release and retention of nutrients as well as the perfectly smooth blend.

## Pressure resistant 1.25 L

Automatic jar detection:

The powerful high-speed motor and innovative vacuum blending technology enable excellent blending of food, while preserving the nutrients and freshness longer, as they do not oxidise.