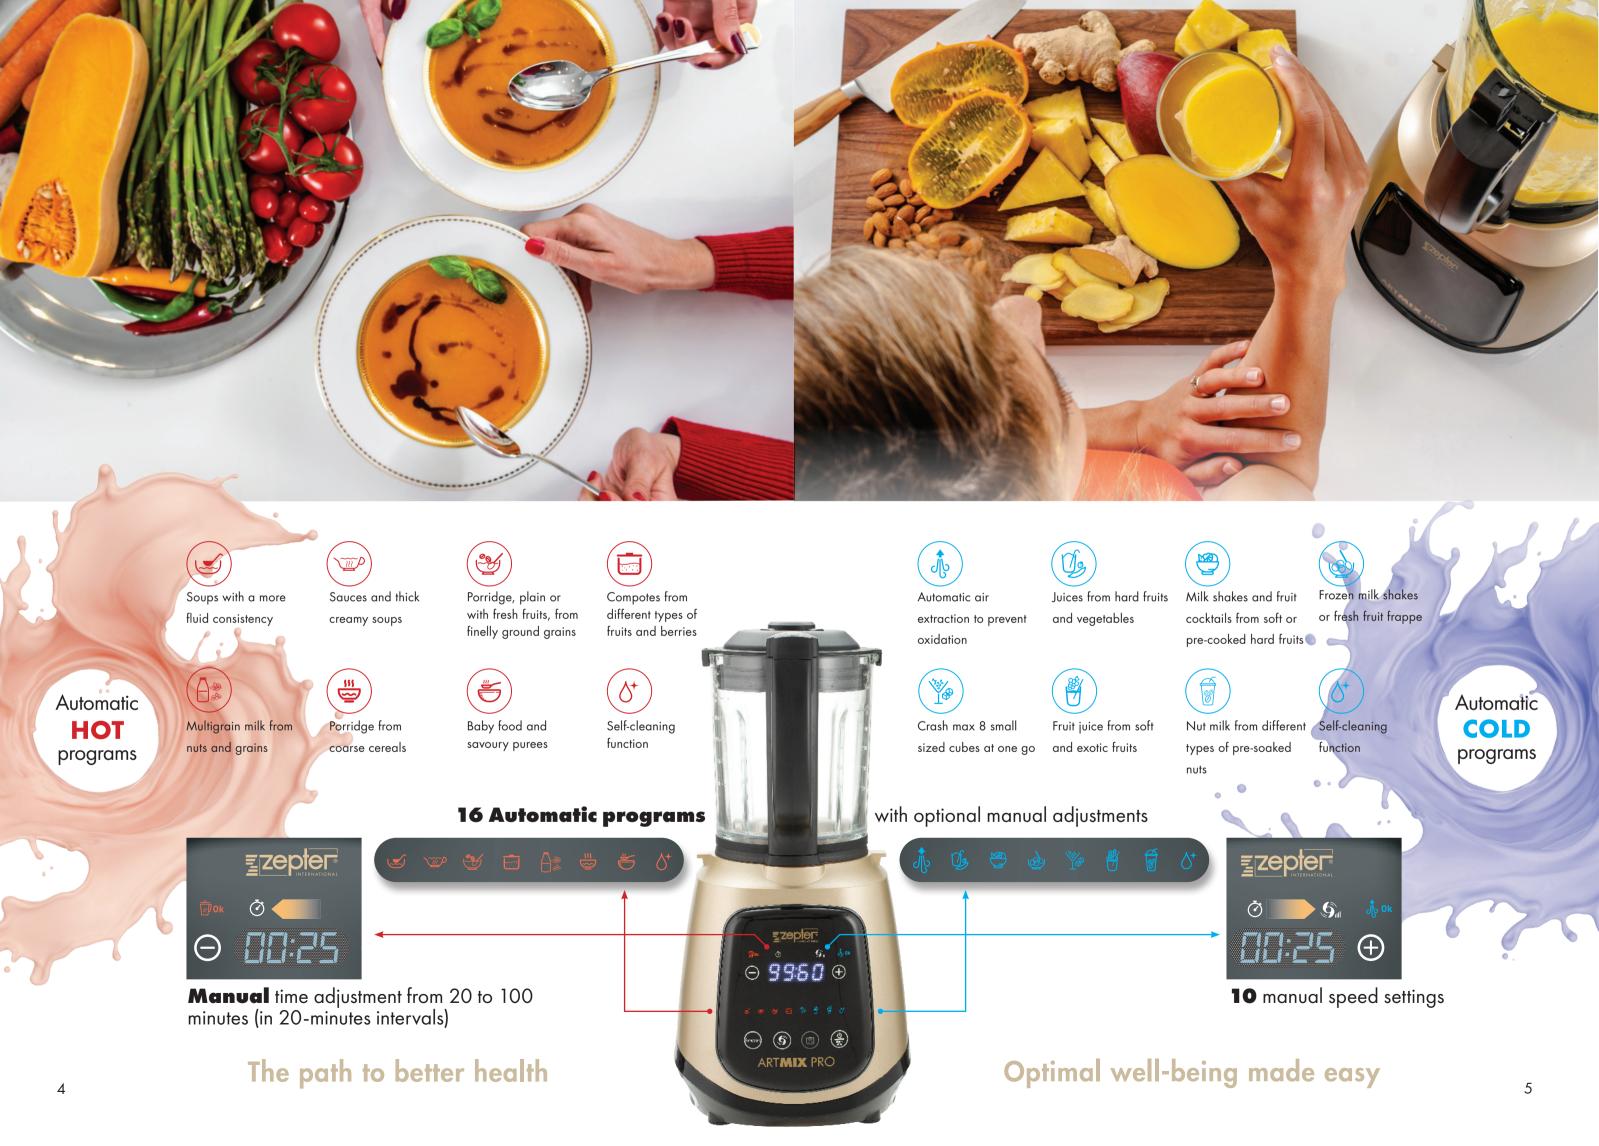

## Sustainable Technology

Healthy. Time-saving. Environmentally friendly.

The process of fine pulverization extracts maximum nutrients from ingredients, making them more bio-available for the body to absorb. The automated vacuum function for cold recipes, removes the air from the blending jar and ultimately prevents oxidation.

Unused food can be stored in the vacuum environment for up to one day to preserve essential nutrients and to reduce food waste.

A combination of the revolutionary Vacuum and Cyclone Pro technology guarantees the maximum release and retention of nutrients as well as the perfectly smooth blend.

## Pressure resistant 1.25 L

Automatic jar detection:

The powerful high-speed motor and innovative vacuum blending technology enable excellent blending of food, while preserving the nutrients and freshness longer, as they do not oxidise.

Thermo-resistant 1.75 L

and powerful 1300 W high-speed motor

Cyclone Pro technology Double safety protection

**ArtMix Pro cover** Super-quiet with noise reduction

Note: Bl-002-01 Artmix PRO Cover sold separately