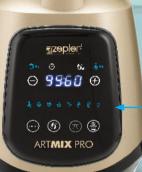

## Pressure resistant 1.25 L

Automatic jar detection:

The powerful high-speed motor and innovative vacuum blending technology enable excellent blending of food, while preserving the nutrients and freshness longer, as they do not oxidise.

Thermo-resistant 1.75 L

and powerful 1300 W high-speed motor

Cyclone Pro technology Double safety protection

**ArtMix Pro cover** Super-quiet with noise reduction

Note: Bl-002-01 Artmix PRO Cover sold separately