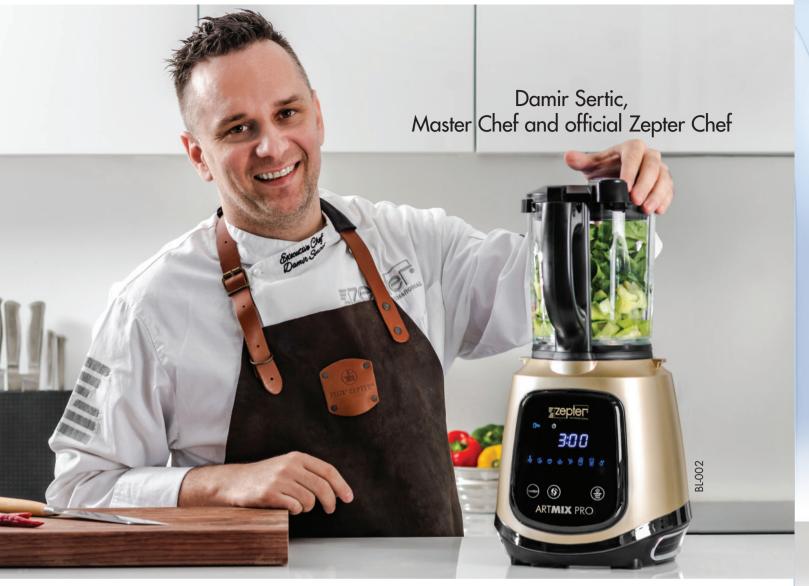

COOKER BLENDER WITH AUTOMATED VACUUM FUNCTION

Mastering the Art of Quick & Healthy Cooking

optimal nutrition and a well-balanced diet pose an transforming power of ArtMix Pro, which helps you ever increasing challenge to be and stay healthy. to save time and gives your food a professional ArtMix Pro fits perfectly into the modern and finish. Its benefits are appreciated by hobby chefs busy lifestyle of today.

Fast, easy and

Enjoy being creative in making delicious, healthy cakes,

meals and less chaos in the kitchen. Discover the

baby meals, soups and main courses in no time.

With today's stressful and fast-paced lifestyle,